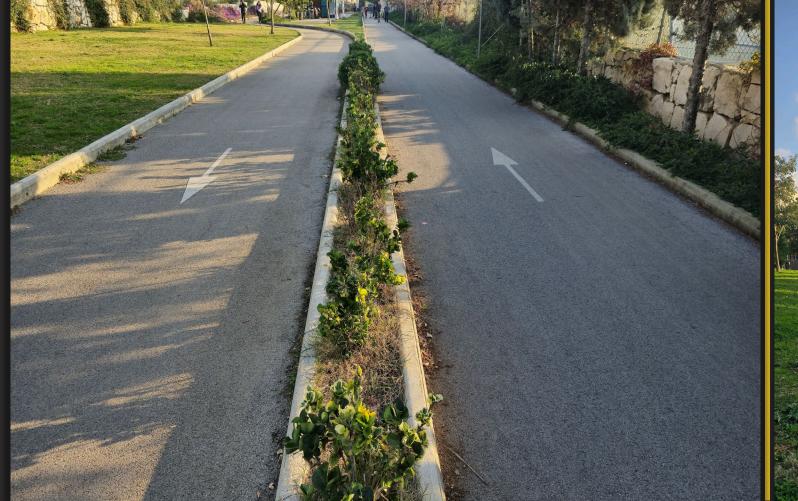

#### PARK #3

Clear and precise pavement markings in bicycle parks – designed to guide cyclists, enhance safety, and ensure smooth traffic flow for a better biking experience.

#4 Enhancing park landscapes with sturdy and stylish curbs providing clear boundaries and a refined finish for pathways, green spaces, and recreational areas.