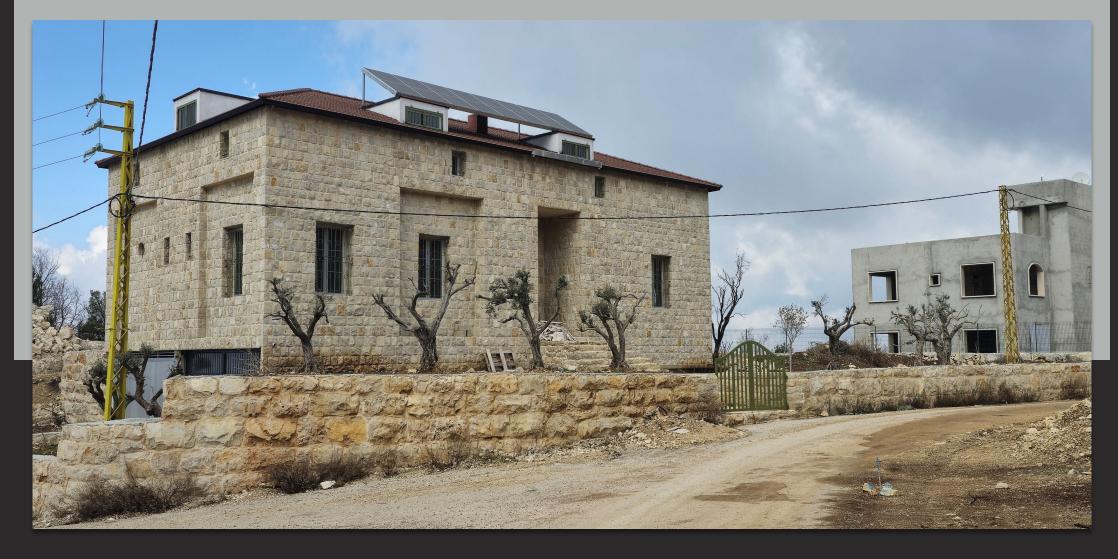

#### EXTERIOR STONE CLADDING

Transforming exteriors with the sophistication of stone – premium cladding finishes that deliver both durability, strength, style and timeless beauty.

## STONE WALL WINDOW

Where heritage meets craftsmanship – stoneclad walls framed by a vintage Lebanese window in olive, evoking timeless elegance and a deep connection to tradition.