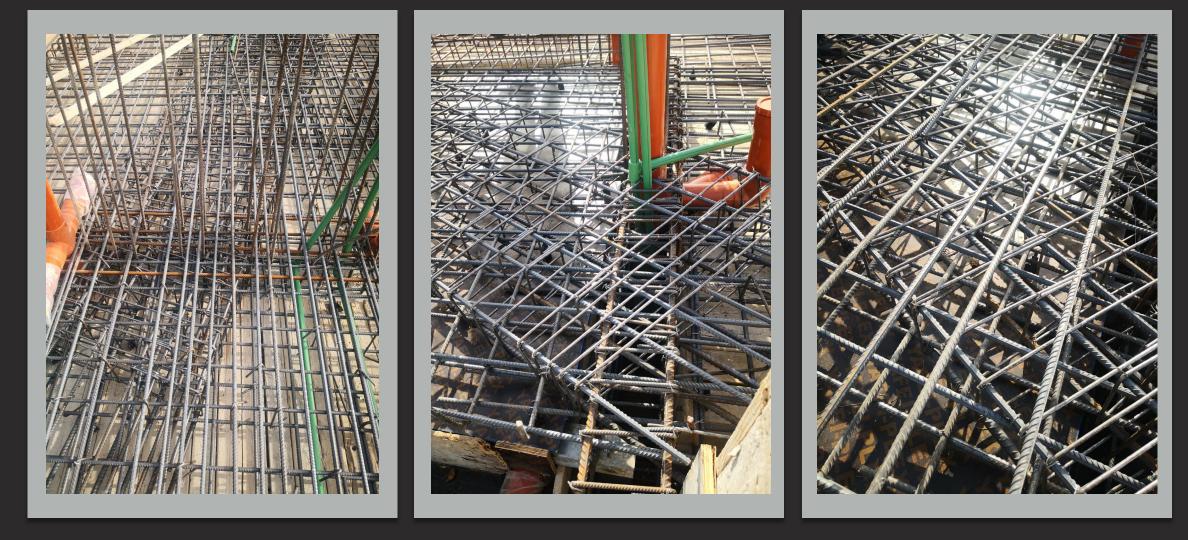

#### REBARS

During the construction of this new kitchen space, steel rebars are carefully placed to structure the beam and columns, providing the essential foundation for stability. Meanwhile, mechanical installations are being integrated between the rebars, ensuring optimal performance and efficiency in the final design.