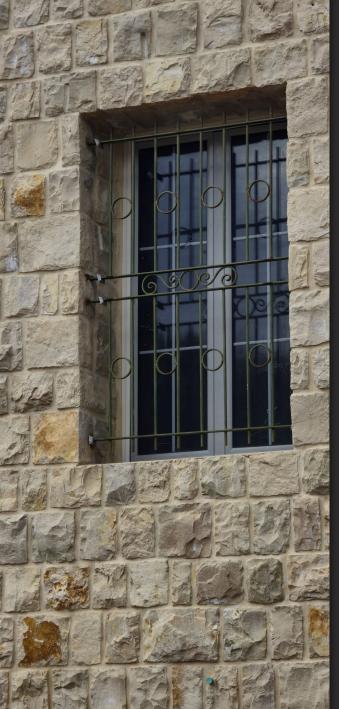

## STONE WALL WINDOW

Where heritage meets craftsmanship – stoneclad walls framed by a vintage Lebanese window in olive, evoking timeless elegance and a deep connection to tradition.