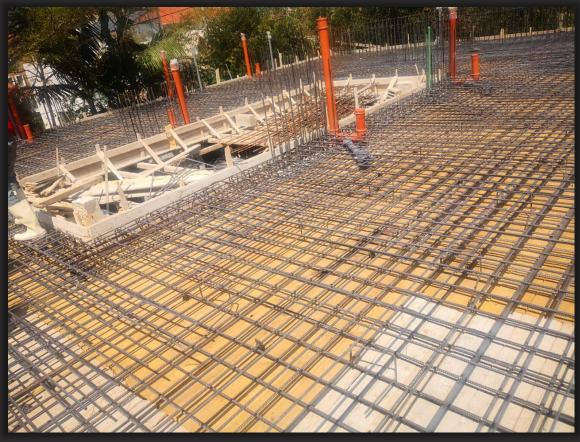

## **KITCHEN SLAB**

The kitchen slab, carefully prepared and ready for concrete pouring, marks the beginning of a strong foundation. The reinforced steel framework stands as a testament to precision, setting the stage for a lasting and functional space to come.

#### KITCHEN SLAB WITH OPEN SPACE

The kitchen slab, with its meticulously arranged rebars, showcases a blend of precise design and modern construction techniques. Every detail is carefully engineered to ensure a durable, highperformance foundation for the kitchen's future functionality.