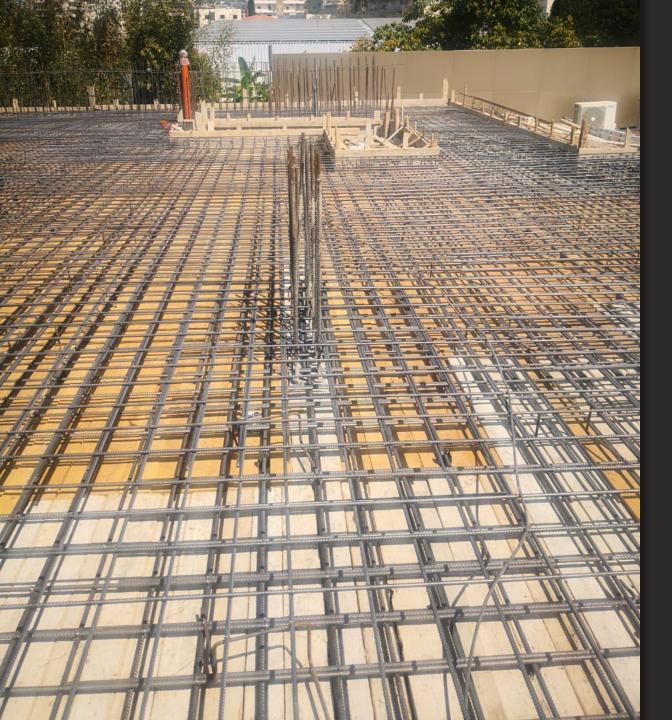

## **KITCHEN SLAB**

The kitchen slab, carefully prepared and ready for concrete pouring, marks the beginning of a strong foundation. The reinforced steel framework stands as a testament to precision, setting the stage for a lasting and functional space to come.

#### KITCHEN SLAB WITH OPEN SPACE

The kitchen slab, with its meticulously arranged rebars, showcases a blend of precise design and modern construction techniques. Every detail is carefully engineered to ensure a durable, highperformance foundation for the kitchen's future functionality.