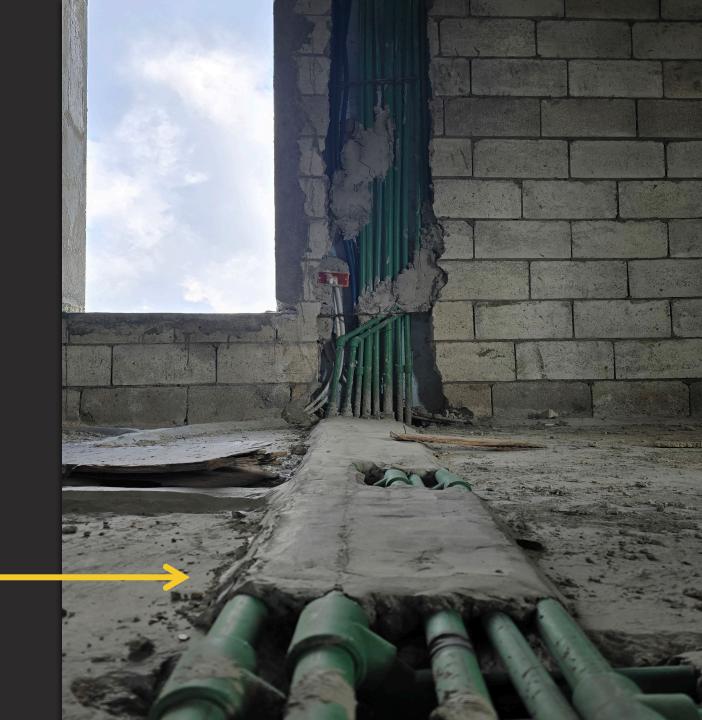

## KITCHEN RENOVATION

This renovation transforms the internal space of the industrial kitchen with upgraded mechanical and electrical installations. The project includes modern ventilation systems, energy-efficient lighting, and enhanced electrical wiring, all designed to improve functionality, safety, and overall efficiency in a high-demand environment.

#### REBARS

During the construction of this new kitchen space, steel rebars are carefully placed to structure the beam and columns, providing the essential foundation for stability. Meanwhile, mechanical installations are being integrated between the rebars, ensuring optimal performance and efficiency in the final design.