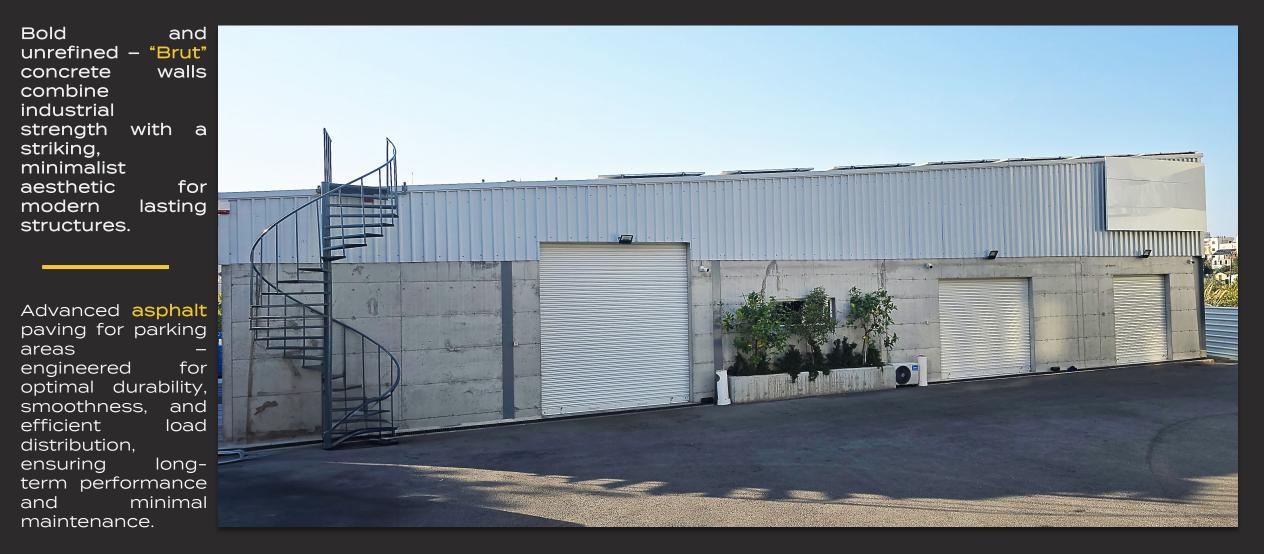

# ASPHALT & BRUT

#### CONCRETE PAVEMENT

Versatile and stylish – customized concrete pavements designed for patios and parking areas, offering durability, unique design options, and seamless functionality.