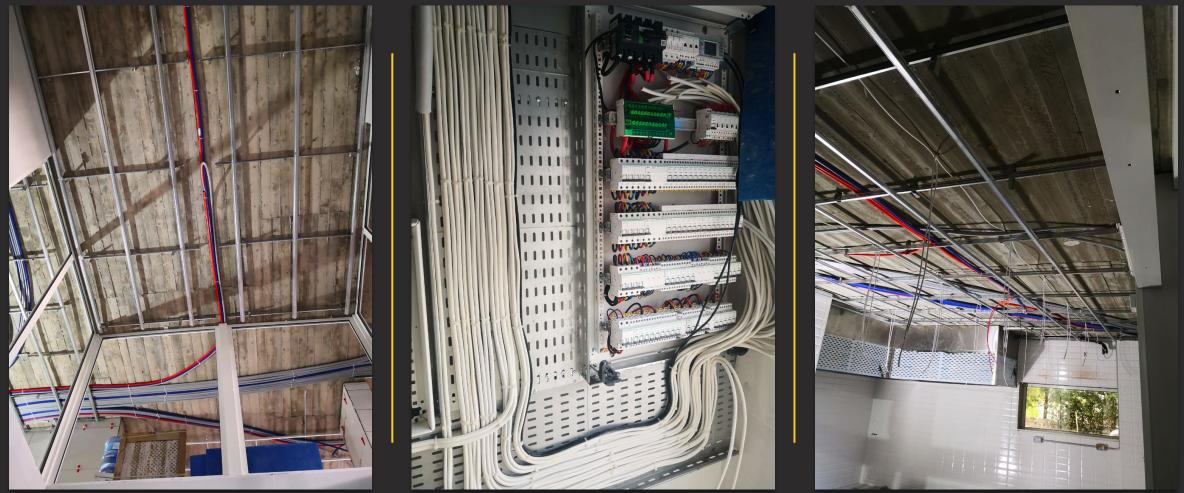

## KITCHEN RENOVATION

This renovation transforms the internal space of the industrial kitchen with upgraded mechanical and electrical installations. The project includes modern ventilation systems, energy-efficient lighting, and enhanced electrical wiring, all designed to improve functionality, safety, and overall efficiency in a high-demand environment.