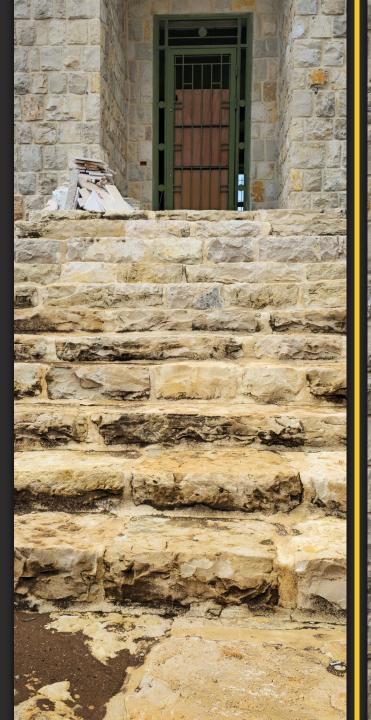

## STONE STAIRS

Crafting timeless elegance with every step – natural stone stairs, expertly constructed to blend strength, beauty, and vintage Lebanese charm, creating an enduring masterpiece that leaves a lasting impression.