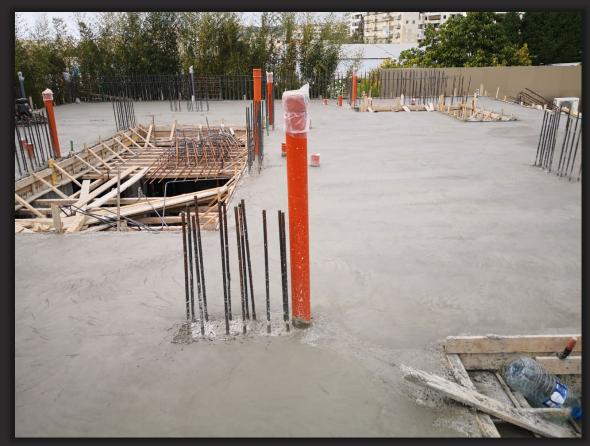

#### KITCHEN SLAB AFTER CONCRETE POUR

After the concrete pouring, the kitchen slab now stands as a solid foundation, with the rebars hidden beneath the smooth surface. This seamless transition from design to structure highlights the precision and modern techniques used to create a durable base for the space ahead.