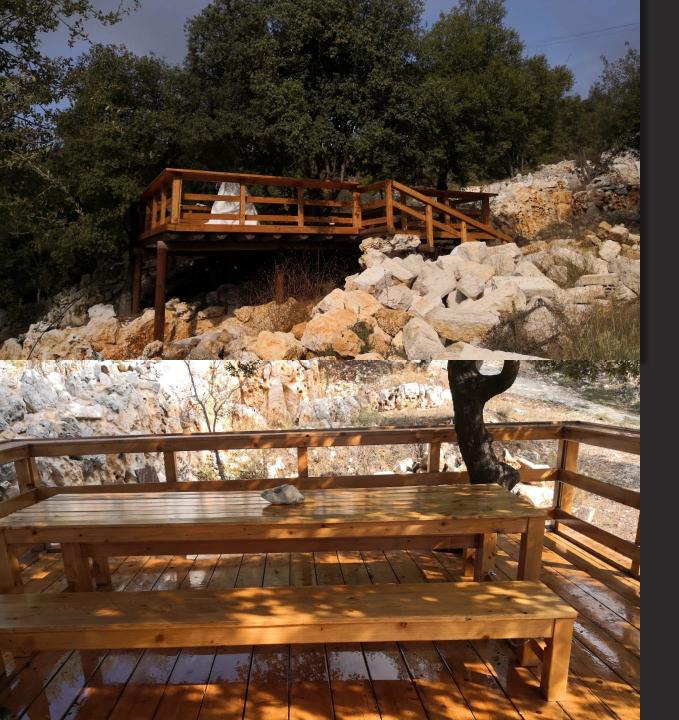

## TREEHOUSE

Situated in the heart of nature, this open treehouse features a customizable design with a large gathering table, perfect for outdoor meetings or social events. The sturdy staircase provides seamless access, while the natural surroundings are integrated into the structure for an immersive experience. Built to withstand all weather conditions, it uses weatherresistant materials for low maintenance, ensuring longdurability and term performance in any climate.