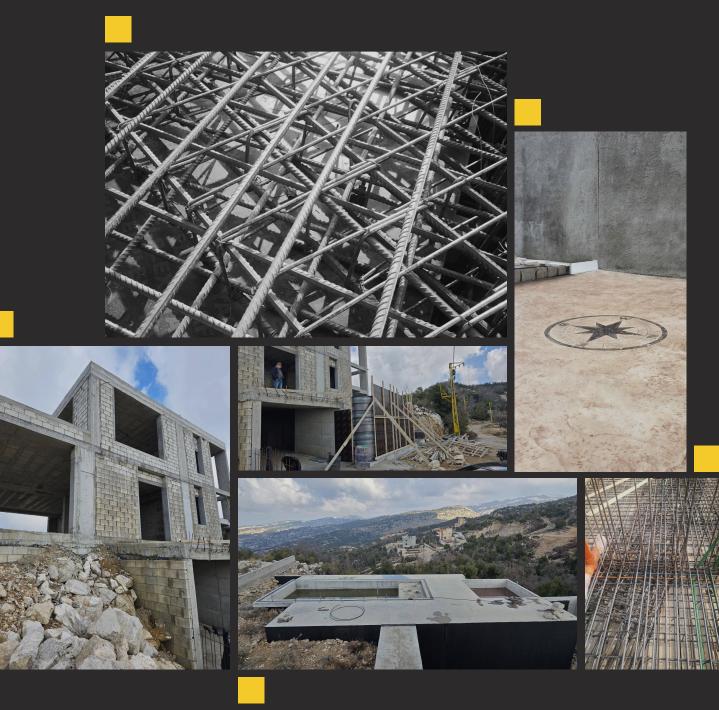

## CONSTRUCTION

Building the foundation for tomorrow – strong, durable concrete construction ensuring quality and reliability in every project."

#### FORMWORK

Engineered for precision – customized formwork solutions designed to meet your unique concrete shape requirements, ensuring optimal performance, flawless finishes, and tailored results for every project.