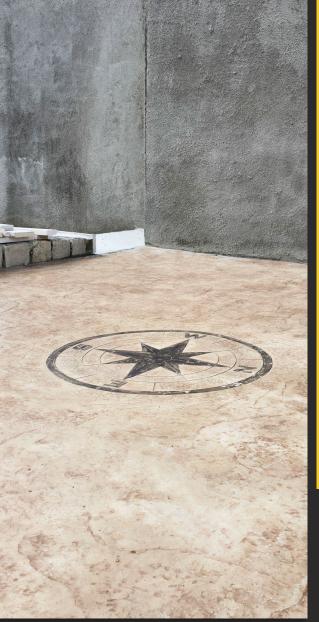

#### CONCRETE PAVEMENT

Versatile and stylish – customized concrete pavements designed for patios and parking areas, offering durability, unique design options, and seamless functionality.